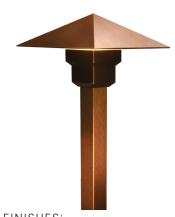

#### PTA255105

The Giza, named after the City of Pyramids, features a bold upright posture with craftsmanship worthy of its pedigree. Giza: bold styling, superior materials, mechanical innovation; pure engineering-bliss.

- •Thermally Integrated® w/ Copper Core Technology®
- •Cree LED™ XP-L® High Density
- Precision Machined Acrylic Optic
- •Ideal for driveways, pathways and gardens