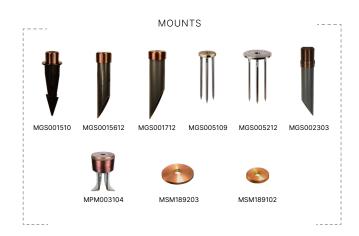

#### MOUNTS

| MGS001510 | Ground Stake w/ 2" Brass Cap     |
|-----------|----------------------------------|
| MGS001612 | Ground Stake w/ 3" Brass Cap     |
| MGS001712 | Ground Stake w/ 3-1/4" Brass Cap |
| MGS005109 | 9" Deluxe Spike                  |
| MGS005212 | 12" Trident Spike                |
| MJB002303 | 3" Junction Box w/ PVC Stake     |
| MPM003104 | Concrete Pedestal Mount          |
| MSM189102 | 2" Surface Mount                 |
| MSM189203 | 3" Surface Mount                 |