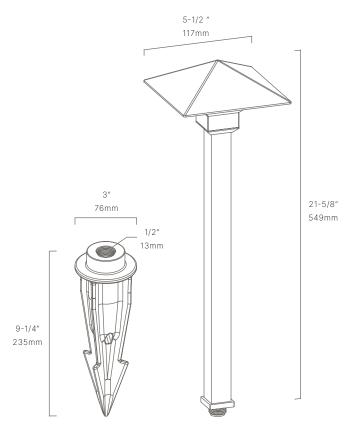

#### CONFIGURATOR:

| FIXTURE DIMENSIONS | W5-1/2" x H21-5/8"                 |
|--------------------|------------------------------------|
| LIGHT SOURCE       | Integrated LED                     |
| COLOR TEMPERATURES | 2700K, 3000K                       |
| WATTAGES           | 6W                                 |
| CRI (RA)           | 80 CRI                             |
| VOLTAGE            | 12V                                |
| DELIVERED LUMENS   | 224lm (2700K)                      |
| DIMMABLE           | Yes, Dim to <10% via Transformer   |
| DRIVER             | Yes, 12V Integral Constant Current |
| TRANSFORMER        | No, 12V AC/DC Transformer Required |
| MOUNT              | Yes, Included 1/2" NPS Adapter     |
| GROUND STAKE       | Yes, Included MGS001109            |
| FINISH             | Included Natural Brass             |
| MATERIAL           | Brass                              |
| WIRE LENGTH        | 24"                                |
| LOCATION           | Exterior Wet                       |
| CERTIFICATIONS     | UL, IP66, IP67, Dark Sky           |